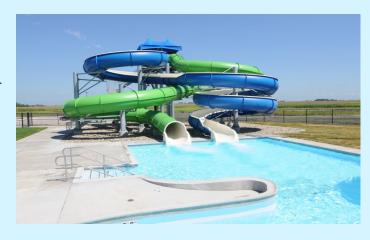

## Blue/Green Slide

- May use if over 48"
- 14 & under with blue/green or orange band may ride unassisted
- 14 & under with yellow band may ride with someone 15 & older
- No pregnant women
- Weight limit of 300 pounds
- Tube ride only—no yellow tubes
- Blue handles are youth, black handles are adults
- Heavier rider on back of doubles
- No turning in your tube in flume
- Wait on top step for your turn