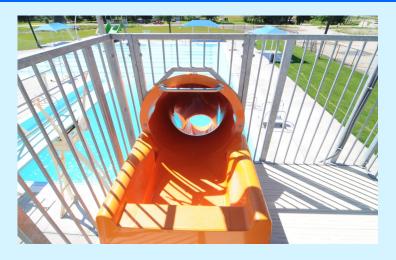

## **Drop Slide**

- 15 & older may use
- 14 & under with blue/green or orange band may use
- NO yellow bands allowed to use
- Cross arms in front and cross legs—lay back
- Glasses and goggle must be held in hand
- Wait on top step for your turn