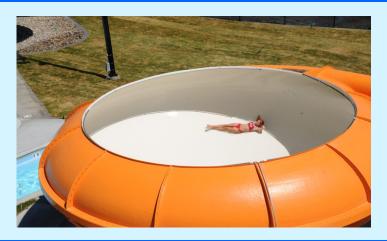

## **Swirl Bowl**

- 15 and older may use
- 14 and under may use if wearing a orange band
- Cross arms in back of head, cross legs and lay back
- Wait on top step for your turn
- Must be strong swimmer
- This is deep, moving water
- This is a thrill ride