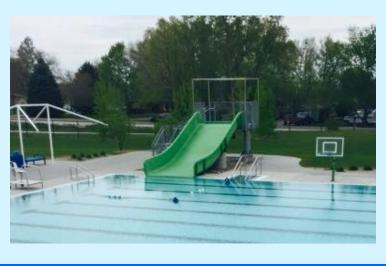

## **Family Slide**

- Any age may ride if over 48" tall
- 14 & under with yellow, blue/green, or orange band may ride unassisted
- No pregnant women
- Multiple riders allowed if under 300 pounds
- Adult may have one child on lap
- Adult may have one child on lap, and second child with a lifejacket if under 48"
- Adult may have two children hand-in-hand, and one child independent if over 48" or with any band
- Feet first slides
- No tummy rides, or twirling on slide
- No one can "catch" a rider in the drop zone
- Wait on top step for your turn