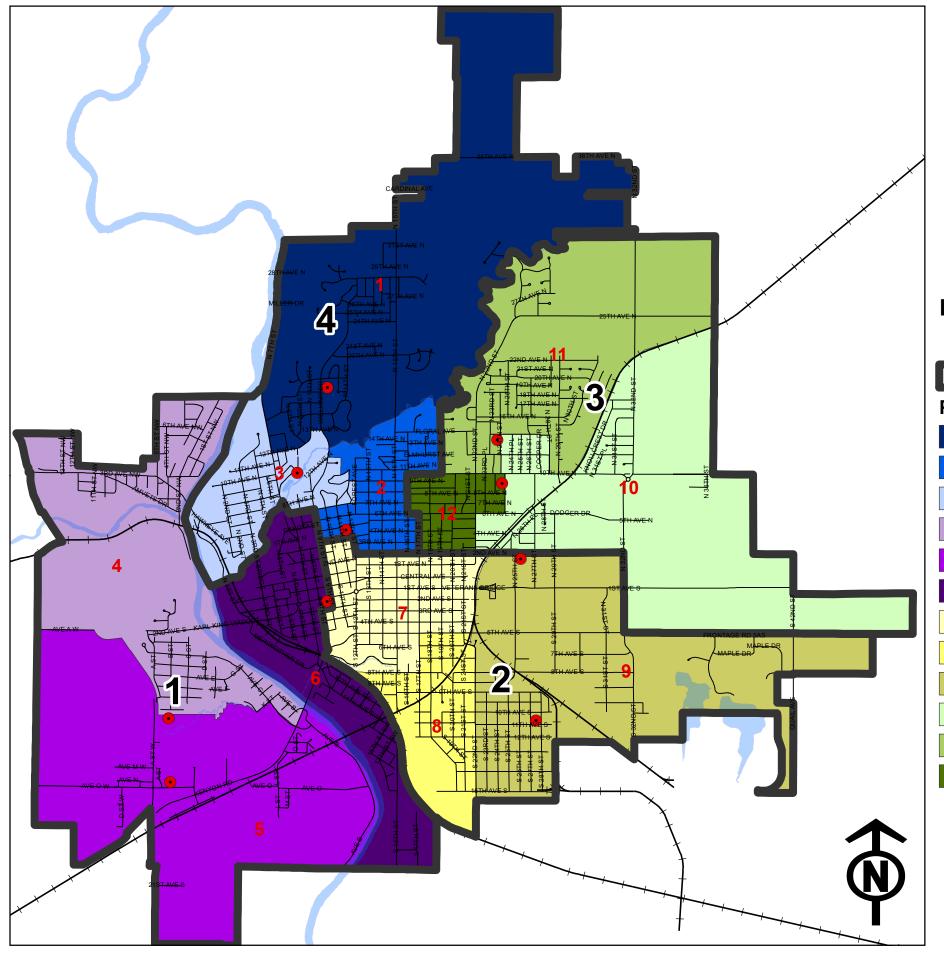

## Wards and Precincts

## Legend

- Polling Locations
- Wards

## **Precinct**

- 1 First Congregational Church of Christ (1611 Williams Dr)
  - 2 First Presbyterian Church (1111 5th Ave N)
  - 3 Lion's Den / Izaak Walton (731 Exposition Dr)
  - 4 and Douglas Twp First Covenant Church (201 Avenue H)
- 5 Prairie Lakes Church (200 Avenue O)
- 6 Lion's Den / Izaak Walton (731 Exposition Dr)
- 7 Fort Dodge Municipal Building (819 1st Ave S)
- 8 Fort Dodge Municipal Building (819 1st Ave S)
- 9 Prince of Peace Lutheran Church (1023 S 27th St)
- 10 Fort Dodge Community School District Central Office (109 N 25th St)
- 11 Church of Nazareen (1250 N 24th St)
- 12 Trinity Methodist Church (838 N 25th St)