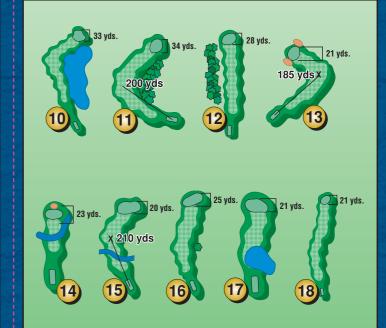

| Hole Course Rating/Slope | 1   | 2   | 3   | 4   | 5   | 6   | 7   | 8   | 9   | OUT  |     | 10  | 11  | 12  | 13  | 14  | 15  | 16  | 17  | 18  | IN   | TOT  | HCP | NET |
|--------------------------|-----|-----|-----|-----|-----|-----|-----|-----|-----|------|-----|-----|-----|-----|-----|-----|-----|-----|-----|-----|------|------|-----|-----|
| Blue Tees 70.1/114       | 350 | 203 | 422 | 415 | 495 | 395 | 544 | 422 | 157 | 3403 | YER | 489 | 350 | 362 | 324 | 184 | 284 | 376 | 202 | 507 | 3078 | 6481 |     |     |
| White Tees 769.5/114     | 334 | 197 | 410 | 359 | 487 | 384 | 538 | 414 | 152 | 3275 |     | 469 | 340 | 351 | 318 | 173 | 241 | 364 | 185 | 496 | 2937 | 6212 |     |     |
| Handicap                 | 12  | 4   | 3   | 7   | 18  | 6   | 8   | 1   | 14  |      |     | 17  | 10  | 11  | 9   | 2   | 15  | 13  | 5   | 16  |      |      |     |     |
|                          |     |     |     |     |     |     |     |     |     |      |     |     |     |     |     |     |     |     |     |     |      |      |     |     |
|                          |     |     |     |     |     |     |     |     |     |      |     |     |     |     |     |     |     |     |     |     |      |      |     |     |
| Par                      | 4   | 3   | 4   | 4   | 5   | 4   | 5   | 4   | 3   | 36   |     | 5   | 4   | 4   | 4   | 3   | 4   | 4   | 3   | 5   | 36   | 72   |     |     |
|                          |     |     |     |     |     |     |     |     |     |      |     |     |     |     |     |     |     |     |     |     |      |      |     |     |
|                          |     |     |     |     |     |     |     |     |     |      |     |     |     |     |     |     |     |     |     |     |      |      |     |     |
|                          |     |     |     |     |     |     |     |     |     |      |     |     |     |     |     |     |     |     |     |     |      |      |     |     |
| Red/Gold Tees 72.0/117   | 320 | 183 | 327 | 344 | 472 | 369 | 467 | 366 | 143 | 2991 |     | 414 | 330 | 338 | 269 | 154 | 208 | 268 | 116 | 452 | 2549 | 5540 |     |     |
| Handicap                 | 8   | 12  | 4   | 6   | 9   | 1   | 10  | 3   | 17  |      |     | 7   | 2   | 5   | 14  | 13  | 15  | 16  | 18  | 11  |      |      |     |     |