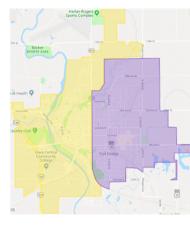

# **RECYCLING COLLECTION ROUTES**

#### EAST

Everyone EAST of 15th St except for the area from the CNRR tracks south to Patterson Field Rd

#### WEST

Everyone WEST of 15th St and including Orchard Glen, Rolling Hills, 170th St, and the area from the CNRR tracks south to Patterson Field Rd