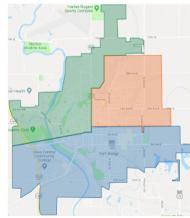

# **GARBAGE COLLECTION ROUTES**

# MONDAY

North of 2nd Ave N & East of 15th St. Also includes 17-127 N 32nd St and 3417 & 3439 5th Ave S

## TUESDAY

Everything south of Central Ave on the west side of 15th St and south of 2nd Ave N on the east side of 15th St

### THURSDAY

North of Central Ave and West of 15th St including Orchard Glen, Rolling Hills and 170th St