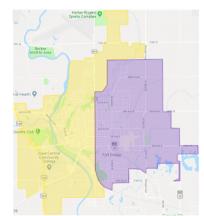

### **GARBAGE COLLECTION ROUTES**

### MONDAY

North of 2nd Ave N & East of 15th St. Also includes 17-127 N 32nd St and 3417 & 3439 5th Ave S

### **TUESDAY**

Everything south of Central Ave on the west side of 15th St and south of 2nd Ave N on the east side of 15th St

### **THURSDAY**

North of Central Ave and West of 15th St including Orchard Glen, Rolling Hills and 170th St