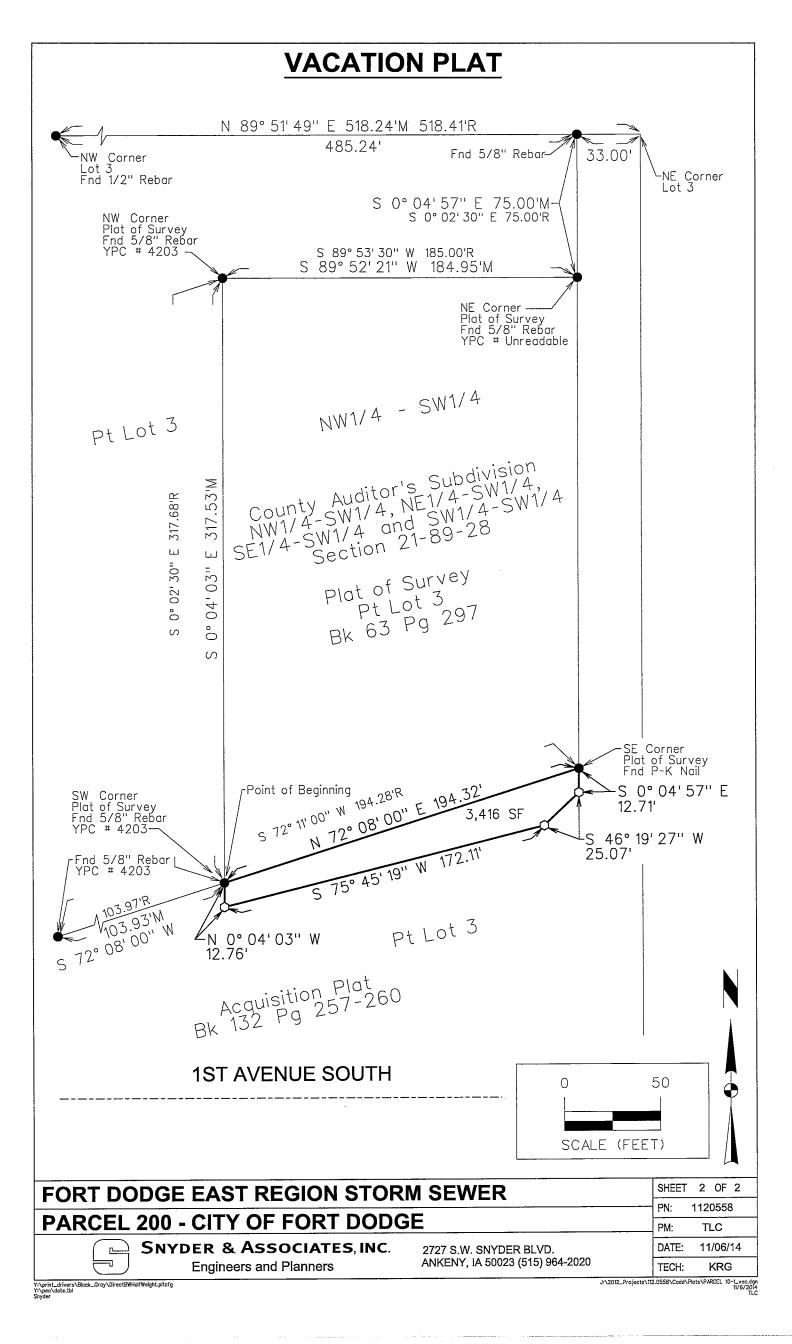

# **VACATION PLAT**

RIGHT-OF-WAY VACATION DESCRIPTION:

A PART OF LOT 3 OF THE NORTHWEST 1/4 OF THE SOUTHWEST 1/4 OF THE COUNTY AUDITOR'S SUBDIVISION OF THE NW1/4-SW1/4, NE1/4-SW1/4, SE1/4-SW1/4 AND SW1/4-SW1/4 OF SECTION 21, TOWNSHIP 89 NORTH, RANGE 28 WEST OF THE 5TH P.M. AN OFFICIAL PLAT, NOW INCLUDED IN AND FORMING A PART OF THE CITY OF FORT DODGE, WEBSTER COUNTY, IOWA AND DESCRIBED AS FOLLOWS:

COMMENCING AT THE NORTHWEST CORNER OF SAID LOT 3; THENCE NORTH 89° 51' 49" EAST ALONG THE NORTH LINE OF SAID LOT 3, A DISTANCE OF 485.24 FEET; THENCE SOUTH 0° 04' 57" EAST, 75.00 FEET TO THE NORTHEAST CORNER OF A PLAT OF SURVEY RECODED IN BOOK 63 ON PAGE 297 OF THE WEBSTER COUNTY RECORDER'S OFFICE; THENCE SOUTH 89° 52' 21" WEST ALONG THE NORTH LINE OF SAID PLAT OF SURVEY, 184.95 FEET TO THE NORTHWEST CORNER OF SAID PLAT OF SURVEY; THENCE SOUTH 0° 04' 03" EAST ALONG THE WEST LINE OF SAID PLAT OF SURVEY, 317.53 FEET TO THE SOUTHWEST CORNER OF SAID PLAT OF SURVEY AND TO THE POINT OF BEGINNING; THENCE NORTH 72° 08' 00" EAST ALONG THE SOUTH LINE OF SAID PLAT OF SURVEY, 194.32 FEET TO THE SOUTHEAST CORNER OF SAID PLAT OF SURVEY; THENCE SOUTH 00° 04' 57" EAST, 12.71 FEET; THENCE SOUTH 46° 19' 27" WEST, 25.07 FEET; THENCE SOUTH 75° 45' 19" WEST, 172.11 FEET; THENCE NORTH 00° 04' 03" WEST, 12.76 FEET TO THE POINT OF BEGINNING AND CONTAINING 0.08 ACRES (3,416 S.F.).

PROPERTY SUBJECT TO ANY AND ALL EASEMENTS OF RECORD.

# BASIS OF BEARING

THE NORTH LINE OF LOT 3, COUNTY AUDITOR'S SUBDIVISION OF THE NW1/4 OF THE SW1/4 OF SECTION 21-89-20 IS ASSUMED TO BEAR S 89° 51' 53 W

# DATE OF SURVEY

11-28-12

# OWNER

CITY OF FORT DODGE

## LEGEND

| <u>Survey</u>                                                                                                      | <u>Found</u>                                  | <u>Set</u> |
|--------------------------------------------------------------------------------------------------------------------|-----------------------------------------------|------------|
| Section Corner<br>1/2" Rebar, Yellow Cap # 18643<br>(Unless Otherwise Noted)                                       | •                                             | Δ<br>0     |
| ROW Marker<br>ROW Rail<br>Control Point<br>Bench Mark<br>Platted Distance                                          | <b>Ⅱ</b><br><b>∑</b><br>⊙ CP<br><b>©</b><br>P | ⊡<br>⊠     |
| Measured Bearing & Distance<br>Recorded As<br>Deed Distance<br>Calculated Distance<br>Minimum Protection Elevation | M<br>R<br>D<br>C<br>MPE                       |            |
| Centerline<br>Section Line<br>1/4 Section Line<br>1/4 1/4 Section Line                                             |                                               |            |