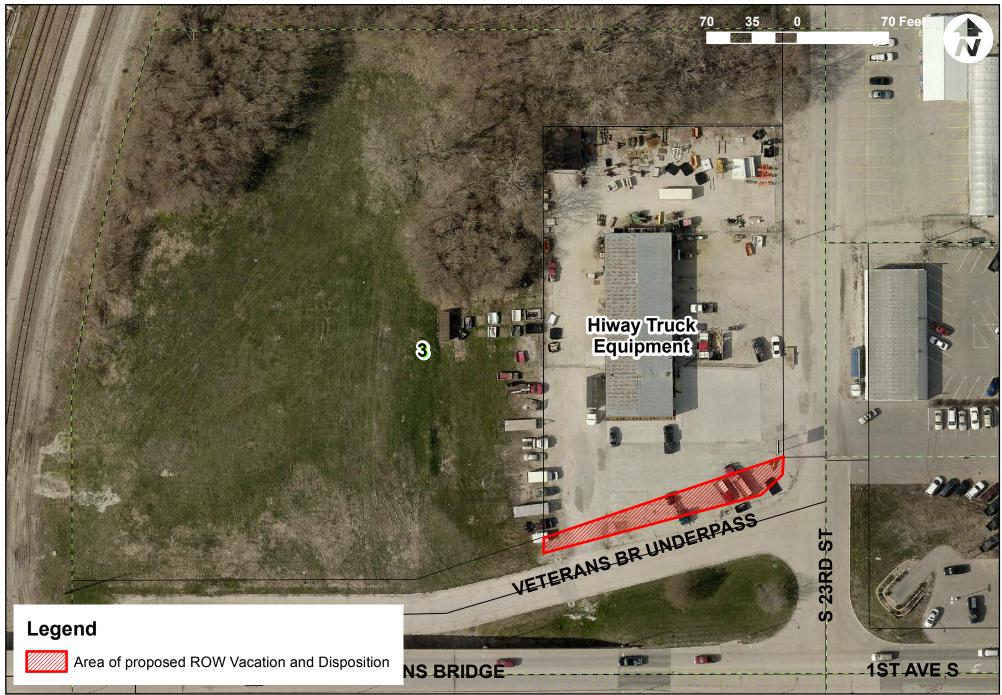

#### **Background**

Hiway Truck Equipment requested that the City vacate and dispose of a portion of right-of-way land directly south of their property. See attached map and legal description. Hiway Truck Equipment presently utilizes a portion of this 0.08 acres of right-of-way area for on-site vehicle parking, and the remaining right-of-way area is currently used an entrance to the site.

Each of the above items was considered, and, as noted in the Staff Report and Ordinance for Vacation of said Public Right-of-Way, there are no concerns regarding access, parking, safety, utilities, or land use for this right-of-way vacation/disposition area.