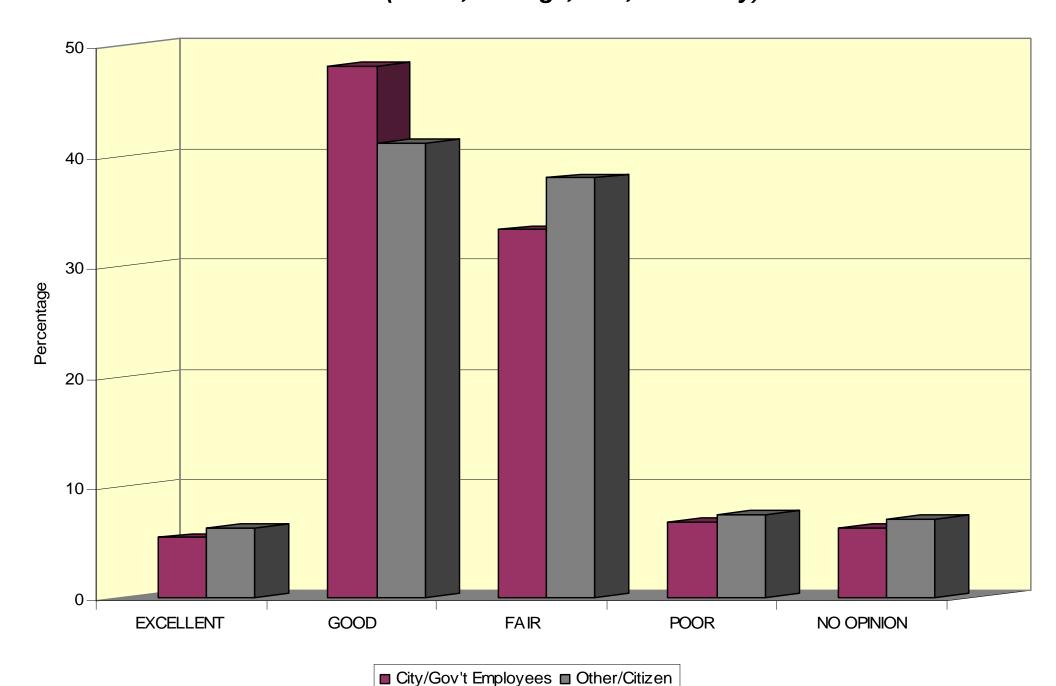

## MUNICIPAL PROFILE Efficient Infrastructure Design

MUNICIPAL PROFILE *Utilities (Water, Sewage, Gas, Electricity)* 