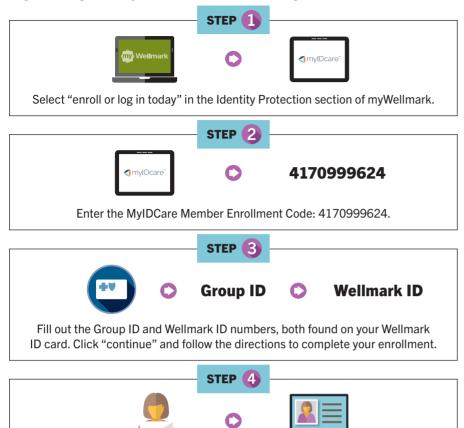

## **Enroll in identity protection services today!**

**Register or sign in to myWellmark** at Wellmark.com to get started.

Enter your personal information and create a username and password.

To activate credit monitoring, enter your birth date and Social Security number.

Rather enroll over the phone? JUST CALL 866-486-4812 and make sure you have your Wellmark ID number and Member Enrollment Code handy.

Identity protection services aren't the only ways you get more for being a Wellmark member.