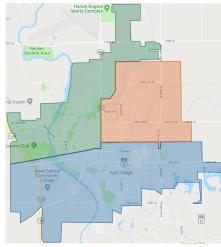

## **Garbage Collection Routes**

### Monday

North of 2nd Ave N & East of 15th St. Also includes 17-127 N 32nd St and 3417 & 3439 5th Ave S

#### Tuesday

Everything south of Central Ave on the west side of 15th St and south of 2nd Ave N on the east side of 15th St

#### Thursday

North of Central Ave and West of 15th St including Orchard Glen, Rolling Hills and 170th St