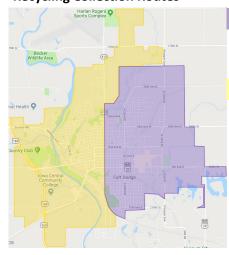

## **Recycling Collection Routes**

#### Fact

Everyone EAST of 15th St except for the area from the CNRR tracks south to Patterson Field Rd

#### West

Everyone WEST of 15th St and including Orchard Glen, Rolling Hills, 170th St, and the area from the CNRR tracks south to Patterson Field Rd

Place carts curbside prior to 6:00 am on your scheduled pickup day, but not before 5:00 pm the day before scheduled pickup.